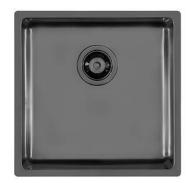

# KE Sink Gun Metal 18" x 18" – U/M

Kitchen Sinks

Code: 2156 866

PVD Gun Metal AISI 304 Stainless steel Foster brushed Undermount

#### **DETAILS**

| Series                 | KE                                          |
|------------------------|---------------------------------------------|
| Coloring               | Gun Metal                                   |
| Finish                 | PVD                                         |
| Material               | AISI 304 stainless steel                    |
| Texture                | Foster brushed                              |
| Edge/Installation Type | Undermount                                  |
| Thickness              | 18 Gauge (1.2 mm)                           |
| Overall dimensions     | 17 <sup>5/16</sup> " x 17 <sup>5/16</sup> " |