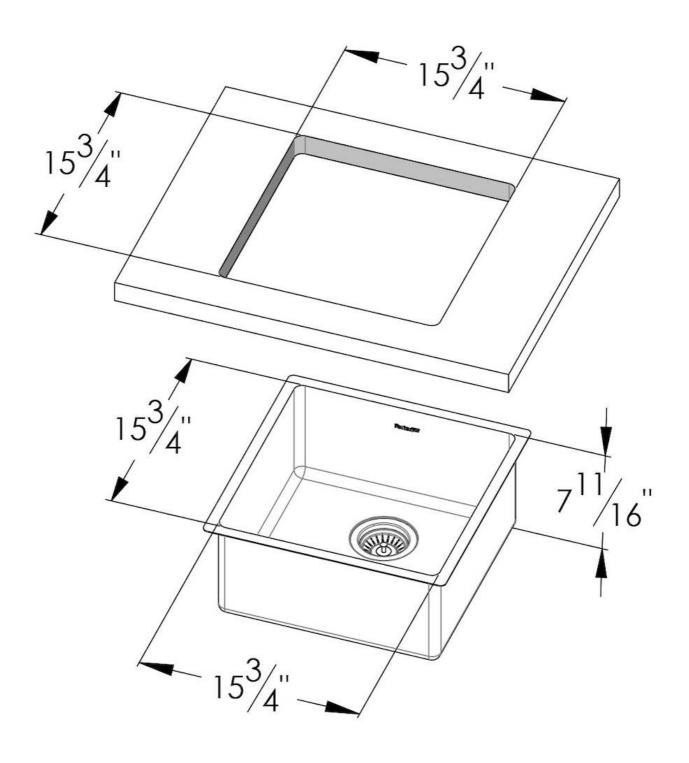

#### **DETAILS**

| Series                 | KE                                          |
|------------------------|---------------------------------------------|
| Coloring               | Gun Metal                                   |
| Finish                 | PVD                                         |
| Material               | AISI 304 stainless steel                    |
| Texture                | Foster brushed                              |
| Edge/Installation Type | Undermount                                  |
| Thickness              | 18 Gauge (1.2 mm)                           |
| Overall dimensions     | 17 <sup>5/16</sup> " x 17 <sup>5/16</sup> " |

| Bowl dimension            | 1 bowl 15 <sup>3/4</sup> " x 15 <sup>3/4</sup> "                                                                                                                                                                                                                                                                                               |
|---------------------------|------------------------------------------------------------------------------------------------------------------------------------------------------------------------------------------------------------------------------------------------------------------------------------------------------------------------------------------------|
| Bowls depth               | 7 11/16"                                                                                                                                                                                                                                                                                                                                       |
| Cut out                   | 15 <sup>3/4</sup> " x 15 <sup>3/4</sup> "                                                                                                                                                                                                                                                                                                      |
| Waste fitting type        | $3^{1/2^{\circ}}$ - with stainless steel basket                                                                                                                                                                                                                                                                                                |
| Underside                 | Protected with heavy duty undercoating                                                                                                                                                                                                                                                                                                         |
| Fixing system             | Undermount fixing kit (brass insert and clips)                                                                                                                                                                                                                                                                                                 |
| FEATURES                  |                                                                                                                                                                                                                                                                                                                                                |
| GUN METAL                 | The Gun Metal finish is obtained by treating steel with a physical process called PVD (Phisical Vacuum Deposition) which deposits particles of noble metals on the surface. The result is a unique and refined aesthetic effect, and an improvement of the mechanical properties of the steel which is more resistant to impact and scratches. |
| Basket 3,5" waste fitting | The drain is equipped with a large 3.5" drain, with the practical basket cap that prevents the discharge of solid parts.                                                                                                                                                                                                                       |
| High thickness 1.2        | 1.2 mm thick steel. A significant thickness, which guarantees the maximum sturdiness and durability.                                                                                                                                                                                                                                           |
| Small radius              | Bowls with squared shapes with a modern design and an increased capacity, for a minimal aesthetics connected with an extreme practicity.                                                                                                                                                                                                       |