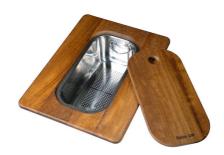

Iroko-wood sliding chopping board with stainless steel colander 8644 044

Stainless Steel dishes holder
8100 303
\* only in combination with the accessory
8644 101

Stainless steel perforated pan

8151 000

\* only in combination with the accessory 8644 101