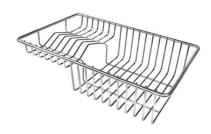

Iroko-wood sliding chopping board with stainless steel colander 8644 044

Stainless Steel dishes holder
8100 303
\* only in combination with the accessory
8644 101

Stainless steel perforated pan

8151 000

\* only in combination with the accessory 8644 101