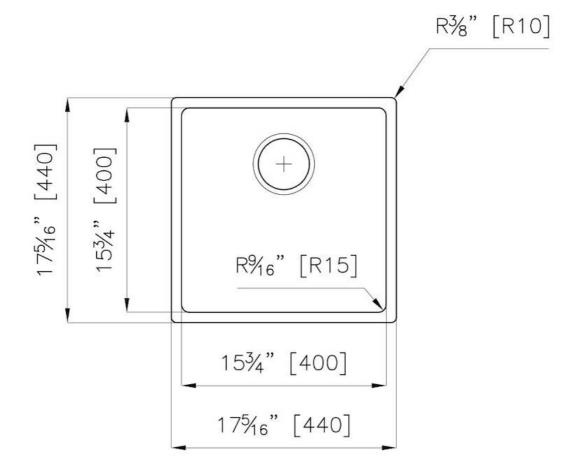

#### **DETAILS**

| Series                 | KE                                          |
|------------------------|---------------------------------------------|
| Coloring               | Gun Metal                                   |
| Finish                 | PVD                                         |
| Material               | AISI 304 stainless steel                    |
| Texture                | Foster brushed                              |
| Edge/Installation Type | Undermount                                  |
| Thickness              | 18 Gauge (1.2 mm)                           |
| Overall dimensions     | 17 <sup>5/16</sup> " x 17 <sup>5/16</sup> " |

| Bowl dimension            | 1 bowl 15 <sup>3/4</sup> " x 15 <sup>3/4</sup> "                                                                                                                                                                                                                                                                                               |
|---------------------------|------------------------------------------------------------------------------------------------------------------------------------------------------------------------------------------------------------------------------------------------------------------------------------------------------------------------------------------------|
| Bowls depth               | 7 11/16"                                                                                                                                                                                                                                                                                                                                       |
| Cut out                   | 15 <sup>3/4</sup> " x 15 <sup>3/4</sup> "                                                                                                                                                                                                                                                                                                      |
| Waste fitting type        | $3^{1/2^{\circ}}$ - with stainless steel basket                                                                                                                                                                                                                                                                                                |
| Underside                 | Protected with heavy duty undercoating                                                                                                                                                                                                                                                                                                         |
| Fixing system             | Undermount fixing kit (brass insert and clips)                                                                                                                                                                                                                                                                                                 |
| FEATURES                  |                                                                                                                                                                                                                                                                                                                                                |
| GUN METAL                 | The Gun Metal finish is obtained by treating steel with a physical process called PVD (Phisical Vacuum Deposition) which deposits particles of noble metals on the surface. The result is a unique and refined aesthetic effect, and an improvement of the mechanical properties of the steel which is more resistant to impact and scratches. |
| Basket 3,5" waste fitting | The drain is equipped with a large 3.5" drain, with the practical basket cap that prevents the discharge of solid parts.                                                                                                                                                                                                                       |
| High thickness 1.2        | 1.2 mm thick steel. A significant thickness, which guarantees the maximum sturdiness and durability.                                                                                                                                                                                                                                           |
| Small radius              | Bowls with squared shapes with a modern design and an increased capacity, for a minimal aesthetics connected with an extreme practicity.                                                                                                                                                                                                       |