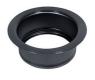

# KE Sink Gun Metal 18" x 18" – U/M

Kitchen Sinks

Code: 2156 866

PVD Gun Metal AISI 304 Stainless steel Foster brushed Undermount

#### **DETAILS**

| Series                 | KE                                          |
|------------------------|---------------------------------------------|
| Coloring               | Gun Metal                                   |
| Finish                 | PVD                                         |
| Material               | AISI 304 stainless steel                    |
| Texture                | Foster brushed                              |
| Edge/Installation Type | Undermount                                  |
| Thickness              | 18 Gauge (1.2 mm)                           |
| Overall dimensions     | 17 <sup>5/16</sup> " x 17 <sup>5/16</sup> " |

| Bowl dimension            | 1 bowl 15 <sup>3/4</sup> " x 15 <sup>3/4</sup> "                                                                                                                                                                                                                                                                                               |
|---------------------------|------------------------------------------------------------------------------------------------------------------------------------------------------------------------------------------------------------------------------------------------------------------------------------------------------------------------------------------------|
| Bowls depth               | 7 11/16"                                                                                                                                                                                                                                                                                                                                       |
| Cut out                   | 15 <sup>3/4</sup> " x 15 <sup>3/4</sup> "                                                                                                                                                                                                                                                                                                      |
| Waste fitting type        | $3^{1/2^{\circ}}$ - with stainless steel basket                                                                                                                                                                                                                                                                                                |
| Underside                 | Protected with heavy duty undercoating                                                                                                                                                                                                                                                                                                         |
| Fixing system             | Undermount fixing kit (brass insert and clips)                                                                                                                                                                                                                                                                                                 |
| FEATURES                  |                                                                                                                                                                                                                                                                                                                                                |
| GUN METAL                 | The Gun Metal finish is obtained by treating steel with a physical process called PVD (Phisical Vacuum Deposition) which deposits particles of noble metals on the surface. The result is a unique and refined aesthetic effect, and an improvement of the mechanical properties of the steel which is more resistant to impact and scratches. |
| Basket 3,5" waste fitting | The drain is equipped with a large 3.5" drain, with the practical basket cap that prevents the discharge of solid parts.                                                                                                                                                                                                                       |
| High thickness 1.2        | 1.2 mm thick steel. A significant thickness, which guarantees the maximum sturdiness and durability.                                                                                                                                                                                                                                           |
| Small radius              | Bowls with squared shapes with a modern design and an increased capacity, for a minimal aesthetics connected with an extreme practicity.                                                                                                                                                                                                       |