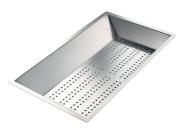

Iroko-wood sliding chopping board with stainless steel colander 8644 044

Stainless Steel dishes holder
8100 303
\* only in combination with the accessory
8644 101

Stainless steel perforated pan

8151 000

\* only in combination with the accessory 8644 101