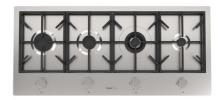

### **RECOMMENDED PAIRINGS**

Faucet Ponza 8497 025

Milano Cooktop 4 burners inLine 7640 900