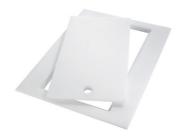

## Foster ==

**Chopping Board** 8631 300

Grating kit complete with ring support and food collection tray

8159 101

\* only in combination with the accessory 8644 101

HPDE Chopping board 8657 001

**HPDE Chopping board GREY** 8657 002