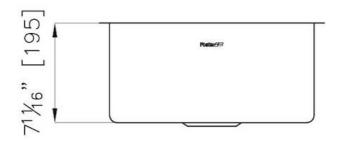

#### **DETAILS**

| Series                 | KE                                          |
|------------------------|---------------------------------------------|
| Coloring               | Gun Metal                                   |
| Finish                 | PVD                                         |
| Material               | AISI 304 stainless steel                    |
| Texture                | Foster brushed                              |
| Edge/Installation Type | Undermount                                  |
| Thickness              | 18 Gauge (1.2 mm)                           |
| Overall dimensions     | 17 <sup>5/16</sup> " x 17 <sup>5/16</sup> " |

| Bowl dimension            | 1 bowl 15 <sup>3/4</sup> " x 15 <sup>3/4</sup> "                                                                                                                                                                                                                                                                                               |
|---------------------------|------------------------------------------------------------------------------------------------------------------------------------------------------------------------------------------------------------------------------------------------------------------------------------------------------------------------------------------------|
| Bowls depth               | 7 11/16"                                                                                                                                                                                                                                                                                                                                       |
| Cut out                   | 15 <sup>3/4</sup> " x 15 <sup>3/4</sup> "                                                                                                                                                                                                                                                                                                      |
| Waste fitting type        | $3^{1/2^{\circ}}$ - with stainless steel basket                                                                                                                                                                                                                                                                                                |
| Underside                 | Protected with heavy duty undercoating                                                                                                                                                                                                                                                                                                         |
| Fixing system             | Undermount fixing kit (brass insert and clips)                                                                                                                                                                                                                                                                                                 |
| FEATURES                  |                                                                                                                                                                                                                                                                                                                                                |
| GUN METAL                 | The Gun Metal finish is obtained by treating steel with a physical process called PVD (Phisical Vacuum Deposition) which deposits particles of noble metals on the surface. The result is a unique and refined aesthetic effect, and an improvement of the mechanical properties of the steel which is more resistant to impact and scratches. |
| Basket 3,5" waste fitting | The drain is equipped with a large 3.5" drain, with the practical basket cap that prevents the discharge of solid parts.                                                                                                                                                                                                                       |
| High thickness 1.2        | 1.2 mm thick steel. A significant thickness, which guarantees the maximum sturdiness and durability.                                                                                                                                                                                                                                           |
| Small radius              | Bowls with squared shapes with a modern design and an increased capacity, for a minimal aesthetics connected with an extreme practicity.                                                                                                                                                                                                       |