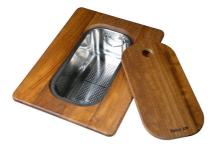

### Grating kit complete with ring support and food collection tray

8159 101 \* only in combination with the accessory 8644 101

HPDE Chopping board 8657 001

HPDE Chopping board GREY 8657 002

Iroko-wood sliding chopping board with stainless steel colander 8644 044