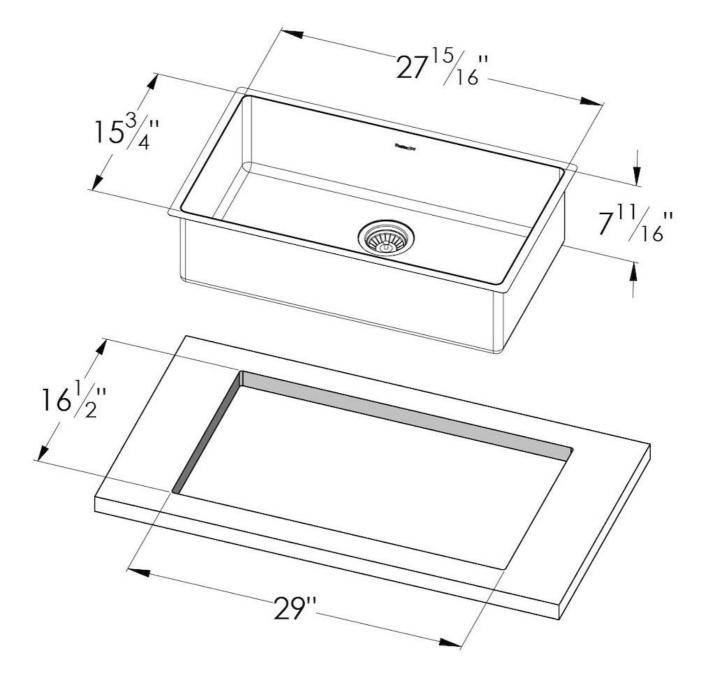

### DETAILS

| Series                 | KE                                         |
|------------------------|--------------------------------------------|
| Coloring               | Gun Metal                                  |
| Finish                 | PVD                                        |
| Material               | AISI 304 stainless steel                   |
| Texture                | Foster brushed                             |
| Edge/Installation Type | Flush-mount   Top-mount                    |
| Thickness              | 18 Gauge (1.2 mm)                          |
| Overall dimensions     | 29 <sup>1/2</sup> " x 17 <sup>5/16</sup> " |

| Bowl dimension            | 1 bowl 27 <sup>15/16</sup> " x 15 <sup>3/4</sup> "                                                                                                                                                                                                                                                                                             |
|---------------------------|------------------------------------------------------------------------------------------------------------------------------------------------------------------------------------------------------------------------------------------------------------------------------------------------------------------------------------------------|
| Bowls depth               | <b>7</b> 11/16"                                                                                                                                                                                                                                                                                                                                |
| Flush-mount cut-out       | See cut-out drawing                                                                                                                                                                                                                                                                                                                            |
| Overmount cut-out         | 29" x 16 <sup>1/2</sup> "                                                                                                                                                                                                                                                                                                                      |
| Waste fitting type        | 3 <sup>1/2</sup> " - with stainless steel basket                                                                                                                                                                                                                                                                                               |
| Underside                 | Protected with heavy duty undercoating                                                                                                                                                                                                                                                                                                         |
| FEATURES                  |                                                                                                                                                                                                                                                                                                                                                |
| GUN METAL                 | The Gun Metal finish is obtained by treating steel with a physical process called PVD (Phisical Vacuum Deposition) which deposits particles of noble metals on the surface. The result is a unique and refined aesthetic effect, and an improvement of the mechanical properties of the steel which is more resistant to impact and scratches. |
| Basket 3,5" waste fitting | The drain is equipped with a large 3.5" drain, with the practical basket cap that prevents the discharge of solid parts.                                                                                                                                                                                                                       |
| High thickness 1.2        | 1.2 mm thick steel. A significant thickness, which guarantees the maximum sturdiness and durability.                                                                                                                                                                                                                                           |
| Small radius              | Bowls with squared shapes with a modern design and an increased capacity, for a minimal aesthetics connected with an extreme practicity.                                                                                                                                                                                                       |

### **TECHNICAL DATA**

Installation on top of worktop - FTS

Flush-mount installation - FT