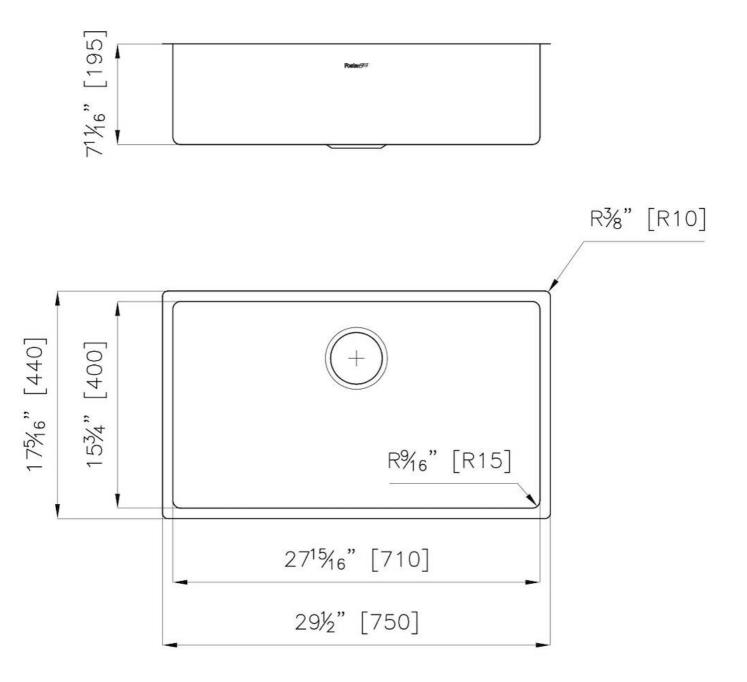

### DETAILS

| Series                 | KE                                         |
|------------------------|--------------------------------------------|
| Coloring               | Gun Metal                                  |
| Finish                 | PVD                                        |
| Material               | AISI 304 stainless steel                   |
| Texture                | Foster brushed                             |
| Edge/Installation Type | Flush-mount   Top-mount                    |
| Thickness              | 18 Gauge (1.2 mm)                          |
| Overall dimensions     | 29 <sup>1/2</sup> " x 17 <sup>5/16</sup> " |

| Bowl dimension            | 1 bowl 27 <sup>15/16</sup> " x 15 <sup>3/4</sup> "                                                                                                                                                                                                                                                                                             |
|---------------------------|------------------------------------------------------------------------------------------------------------------------------------------------------------------------------------------------------------------------------------------------------------------------------------------------------------------------------------------------|
| Bowls depth               | <b>7</b> 11/16"                                                                                                                                                                                                                                                                                                                                |
| Flush-mount cut-out       | See cut-out drawing                                                                                                                                                                                                                                                                                                                            |
| Overmount cut-out         | 29" x 16 <sup>1/2</sup> "                                                                                                                                                                                                                                                                                                                      |
| Waste fitting type        | 3 <sup>1/2</sup> " - with stainless steel basket                                                                                                                                                                                                                                                                                               |
| Underside                 | Protected with heavy duty undercoating                                                                                                                                                                                                                                                                                                         |
| FEATURES                  |                                                                                                                                                                                                                                                                                                                                                |
| GUN METAL                 | The Gun Metal finish is obtained by treating steel with a physical process called PVD (Phisical Vacuum Deposition) which deposits particles of noble metals on the surface. The result is a unique and refined aesthetic effect, and an improvement of the mechanical properties of the steel which is more resistant to impact and scratches. |
| Basket 3,5" waste fitting | The drain is equipped with a large 3.5" drain, with the practical basket cap that prevents the discharge of solid parts.                                                                                                                                                                                                                       |
| High thickness 1.2        | 1.2 mm thick steel. A significant thickness, which guarantees the maximum sturdiness and durability.                                                                                                                                                                                                                                           |
| Small radius              | Bowls with squared shapes with a modern design and an increased capacity, for a minimal aesthetics connected with an extreme practicity.                                                                                                                                                                                                       |