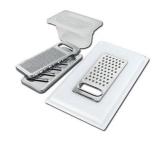

### Grating kit complete with ring support and food collection tray

8159 101 \* only in combination with the accessory 8644 101

HPDE Chopping board 8657 001

HPDE Chopping board GREY 8657 002

Iroko-wood sliding chopping board with stainless steel colander 8644 044

Stainless Steel dishes holder 8100 303 \* only in combination with the accessory 8644 101

Stainless steel perforated pan 8151 000 \* only in combination with the accessory 8644 101

Twin Chopping Board 8644 101