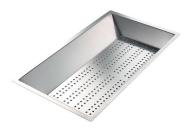

Stainless Steel dishes holder 8100 303 \* only in combination with the accessory 8644 101

Stainless steel perforated pan 8151 000 \* only in combination with the accessory 8644 101

Twin Chopping Board 8644 101