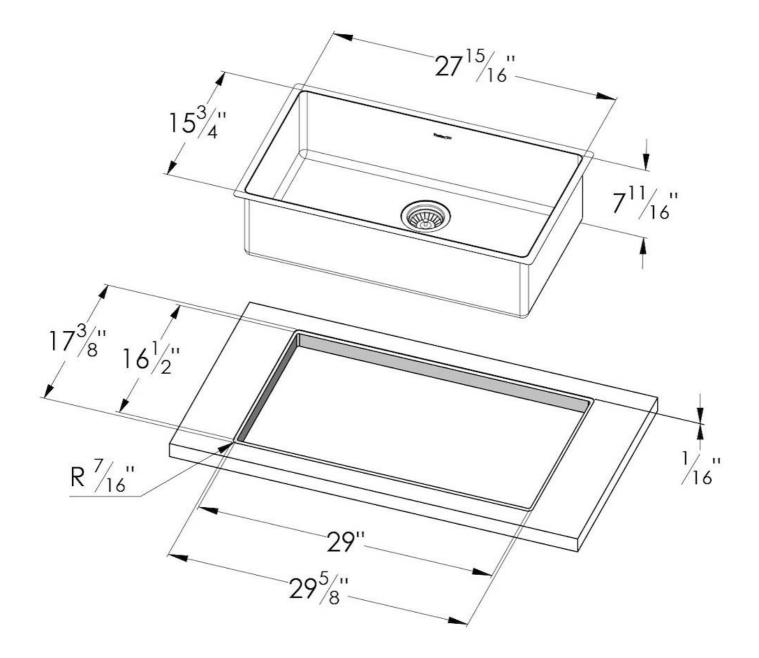

### DETAILS

| Series                 | KE                                         |
|------------------------|--------------------------------------------|
| Coloring               | Gun Metal                                  |
| Finish                 | PVD                                        |
| Material               | AISI 304 stainless steel                   |
| Texture                | Foster brushed                             |
| Edge/Installation Type | Flush-mount   Top-mount                    |
| Thickness              | 18 Gauge (1.2 mm)                          |
| Overall dimensions     | 29 <sup>1/2</sup> " x 17 <sup>5/16</sup> " |

| Bowl dimension            | 1 bowl 27 <sup>15/16</sup> " x 15 <sup>3/4</sup> "                                                                                                                                                                                                                                                                                             |
|---------------------------|------------------------------------------------------------------------------------------------------------------------------------------------------------------------------------------------------------------------------------------------------------------------------------------------------------------------------------------------|
| Bowls depth               | <b>7</b> 11/16"                                                                                                                                                                                                                                                                                                                                |
| Flush-mount cut-out       | See cut-out drawing                                                                                                                                                                                                                                                                                                                            |
| Overmount cut-out         | 29" x 16 <sup>1/2</sup> "                                                                                                                                                                                                                                                                                                                      |
| Waste fitting type        | 3 <sup>1/2</sup> " - with stainless steel basket                                                                                                                                                                                                                                                                                               |
| Underside                 | Protected with heavy duty undercoating                                                                                                                                                                                                                                                                                                         |
| FEATURES                  |                                                                                                                                                                                                                                                                                                                                                |
| GUN METAL                 | The Gun Metal finish is obtained by treating steel with a physical process called PVD (Phisical Vacuum Deposition) which deposits particles of noble metals on the surface. The result is a unique and refined aesthetic effect, and an improvement of the mechanical properties of the steel which is more resistant to impact and scratches. |
| Basket 3,5" waste fitting | The drain is equipped with a large 3.5" drain, with the practical basket cap that prevents the discharge of solid parts.                                                                                                                                                                                                                       |
| High thickness 1.2        | 1.2 mm thick steel. A significant thickness, which guarantees the maximum sturdiness and durability.                                                                                                                                                                                                                                           |
| Small radius              | Bowls with squared shapes with a modern design and an increased capacity, for a minimal aesthetics connected with an extreme practicity.                                                                                                                                                                                                       |

### **TECHNICAL DATA**

Installation on top of worktop - FTS

Flush-mount installation - FT