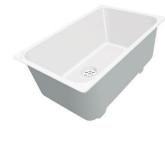

### KE Sink Gun Metal 30" x 18" – F/M

Kitchen Sinks

Code: 2157 066

PVD Gun Metal AISI 304 Stainless steel Foster brushed Flush-mount

### DETAILS

| Series                 | KE                                         |
|------------------------|--------------------------------------------|
| Coloring               | Gun Metal                                  |
| Finish                 | PVD                                        |
| Material               | AISI 304 stainless steel                   |
| Texture                | Foster brushed                             |
| Edge/Installation Type | Flush-mount   Top-mount                    |
| Thickness              | 18 Gauge (1.2 mm)                          |
| Overall dimensions     | 29 <sup>1/2</sup> " x 17 <sup>5/16</sup> " |

| Bowl dimension            | 1 bowl 27 <sup>15/16</sup> " x 15 <sup>3/4</sup> "                                                                                                                                                                                                                                                                                             |
|---------------------------|------------------------------------------------------------------------------------------------------------------------------------------------------------------------------------------------------------------------------------------------------------------------------------------------------------------------------------------------|
| Bowls depth               | <b>7</b> 11/16"                                                                                                                                                                                                                                                                                                                                |
| Flush-mount cut-out       | See cut-out drawing                                                                                                                                                                                                                                                                                                                            |
| Overmount cut-out         | 29" x 16 <sup>1/2</sup> "                                                                                                                                                                                                                                                                                                                      |
| Waste fitting type        | 3 <sup>1/2</sup> " - with stainless steel basket                                                                                                                                                                                                                                                                                               |
| Underside                 | Protected with heavy duty undercoating                                                                                                                                                                                                                                                                                                         |
| FEATURES                  |                                                                                                                                                                                                                                                                                                                                                |
| GUN METAL                 | The Gun Metal finish is obtained by treating steel with a physical process called PVD (Phisical Vacuum Deposition) which deposits particles of noble metals on the surface. The result is a unique and refined aesthetic effect, and an improvement of the mechanical properties of the steel which is more resistant to impact and scratches. |
| Basket 3,5" waste fitting | The drain is equipped with a large 3.5" drain, with the practical basket cap that prevents the discharge of solid parts.                                                                                                                                                                                                                       |
| High thickness 1.2        | 1.2 mm thick steel. A significant thickness, which guarantees the maximum sturdiness and durability.                                                                                                                                                                                                                                           |
| Small radius              | Bowls with squared shapes with a modern design and an increased capacity, for a minimal aesthetics connected with an extreme practicity.                                                                                                                                                                                                       |