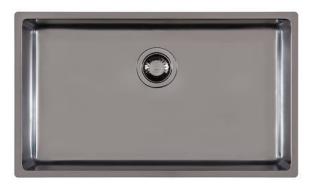

### KE Sink Gun Metal 30" x 18" – F/M

Kitchen Sinks

Code: 2157 066

PVD Gun Metal AISI 304 Stainless steel Foster brushed Flush-mount

### DETAILS

| Series                 | KE                                         |
|------------------------|--------------------------------------------|
| Coloring               | Gun Metal                                  |
| Finish                 | PVD                                        |
| Material               | AISI 304 stainless steel                   |
| Texture                | Foster brushed                             |
| Edge/Installation Type | Flush-mount   Top-mount                    |
| Thickness              | 18 Gauge (1.2 mm)                          |
| Overall dimensions     | 29 <sup>1/2</sup> " x 17 <sup>5/16</sup> " |