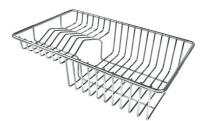

Stainless Steel dishes holder 8100 303 \* only in combination with the accessory 8644 101

Stainless steel perforated pan 8151 000 \* only in combination with the accessory 8644 101

Twin Chopping Board 8644 101