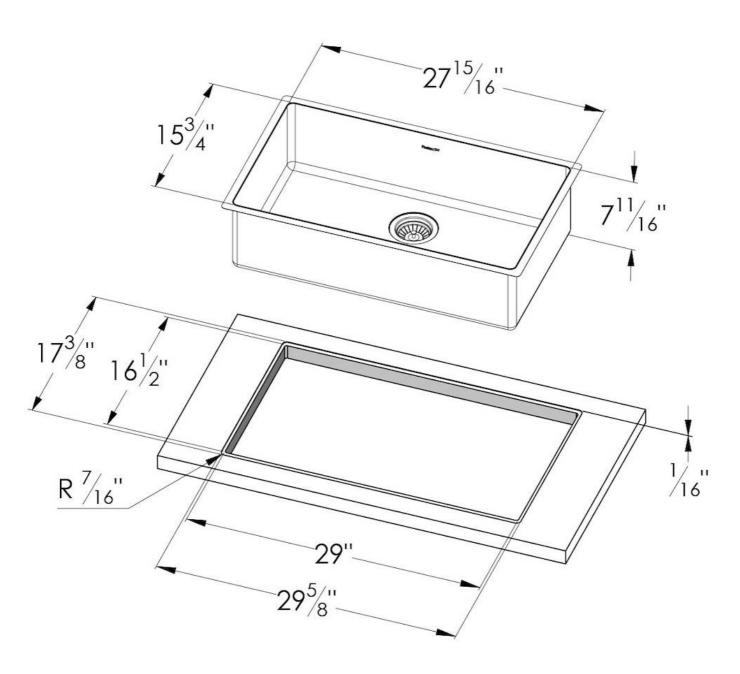

#### **DETAILS**

| Series                 | KE                                         |
|------------------------|--------------------------------------------|
| Coloring               | Gold                                       |
| Finish                 | PVD                                        |
| Material               | AISI 304 stainless steel                   |
| Texture                | Foster brushed                             |
| Edge/Installation Type | Flush-mount   Top-mount                    |
| Thickness              | 18 Gauge (1.2 mm)                          |
| Overall dimensions     | 29 <sup>1/2</sup> " x 17 <sup>5/16</sup> " |
|                        |                                            |

| Bowl dimension            | 1 bowl 27 <sup>15/16</sup> " x 15 <sup>3/4</sup> "                                                                                                                                                                                                                                                                                           |
|---------------------------|----------------------------------------------------------------------------------------------------------------------------------------------------------------------------------------------------------------------------------------------------------------------------------------------------------------------------------------------|
| Bowls depth               | 7 11/16 <sup>11</sup>                                                                                                                                                                                                                                                                                                                        |
| Flush-mount cut-out       | See cut-out drawing                                                                                                                                                                                                                                                                                                                          |
| Overmount cut-out         | 29" x 16 <sup>1/2</sup> "                                                                                                                                                                                                                                                                                                                    |
| Waste fitting type        | 3 ½° - with stainless steel basket                                                                                                                                                                                                                                                                                                           |
| Underside                 | Protected with heavy duty undercoating                                                                                                                                                                                                                                                                                                       |
| FEATURES                  |                                                                                                                                                                                                                                                                                                                                              |
| GOLD                      | The Gold finish is obtained by treating the steel with a physical process called PVD (Physical Vacuum Deposition) which deposits particles of noble metals on the surface. The result is a unique and refined aesthetic effect, and an improvement in the mechanical properties of the steel that is more resistant to shocks and scratches. |
| Basket 3,5" waste fitting | The drain is equipped with a large 3.5" drain, with the practical basket cap that prevents the discharge of solid parts.                                                                                                                                                                                                                     |
| High thickness 1.2        | 1.2 mm thick steel. A significant thickness, which guarantees the maximum sturdiness and durability.                                                                                                                                                                                                                                         |
| Small radius              | Bowls with squared shapes with a modern design and an increased capacity, for a minimal aesthetics connected with an extreme practicity.                                                                                                                                                                                                     |

# Foster ==

Installation on top of worktop - FTS

Flush-mount installation - FT