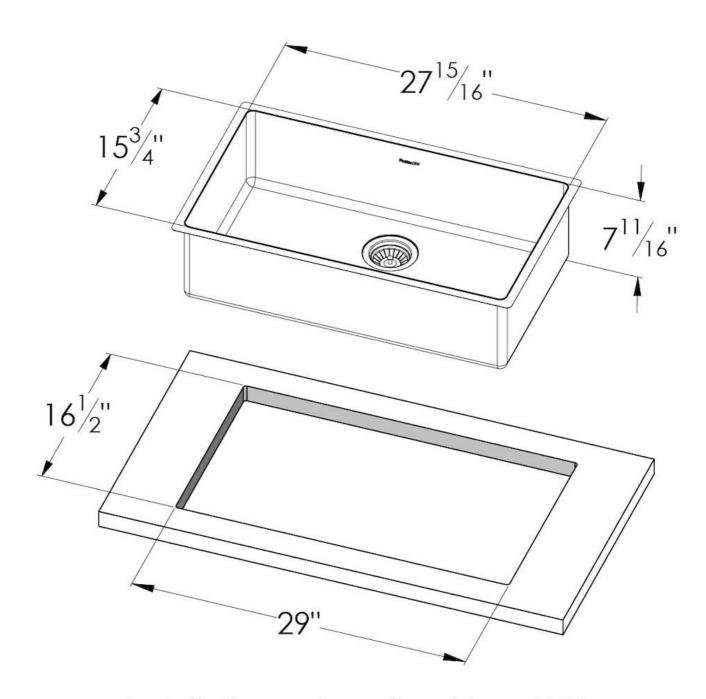

#### **DETAILS**

| Series                 | KE                                         |
|------------------------|--------------------------------------------|
| Coloring               | Gold                                       |
| Finish                 | PVD                                        |
| Material               | AISI 304 stainless steel                   |
| Texture                | Foster brushed                             |
| Edge/Installation Type | Flush-mount   Top-mount                    |
| Thickness              | 18 Gauge (1.2 mm)                          |
| Overall dimensions     | 29 <sup>1/2</sup> " x 17 <sup>5/16</sup> " |
|                        |                                            |

| Bowl dimension            | 1 bowl 27 <sup>15/16</sup> " x 15 <sup>3/4</sup> "                                                                                                                                                                                                                                                                                           |
|---------------------------|----------------------------------------------------------------------------------------------------------------------------------------------------------------------------------------------------------------------------------------------------------------------------------------------------------------------------------------------|
| Bowls depth               | 7 11/16 <sup>11</sup>                                                                                                                                                                                                                                                                                                                        |
| Flush-mount cut-out       | See cut-out drawing                                                                                                                                                                                                                                                                                                                          |
| Overmount cut-out         | 29" x 16 <sup>1/2</sup> "                                                                                                                                                                                                                                                                                                                    |
| Waste fitting type        | 3 ½° - with stainless steel basket                                                                                                                                                                                                                                                                                                           |
| Underside                 | Protected with heavy duty undercoating                                                                                                                                                                                                                                                                                                       |
| FEATURES                  |                                                                                                                                                                                                                                                                                                                                              |
| GOLD                      | The Gold finish is obtained by treating the steel with a physical process called PVD (Physical Vacuum Deposition) which deposits particles of noble metals on the surface. The result is a unique and refined aesthetic effect, and an improvement in the mechanical properties of the steel that is more resistant to shocks and scratches. |
| Basket 3,5" waste fitting | The drain is equipped with a large 3.5" drain, with the practical basket cap that prevents the discharge of solid parts.                                                                                                                                                                                                                     |
| High thickness 1.2        | 1.2 mm thick steel. A significant thickness, which guarantees the maximum sturdiness and durability.                                                                                                                                                                                                                                         |
| Small radius              | Bowls with squared shapes with a modern design and an increased capacity, for a minimal aesthetics connected with an extreme practicity.                                                                                                                                                                                                     |

# Foster ==

Installation on top of worktop - FTS

Flush-mount installation - FT