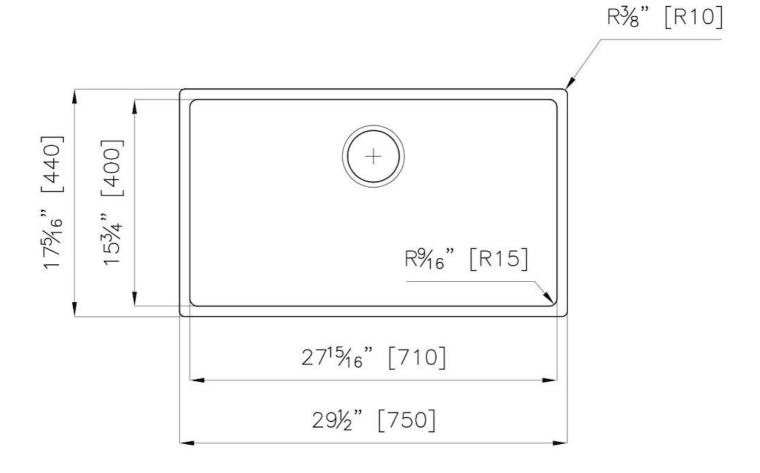

#### **DETAILS**

| Series                 | KE                                         |
|------------------------|--------------------------------------------|
| Coloring               | Gold                                       |
| Finish                 | PVD                                        |
| Material               | AISI 304 stainless steel                   |
| Texture                | Foster brushed                             |
| Edge/Installation Type | Flush-mount   Top-mount                    |
| Thickness              | 18 Gauge (1.2 mm)                          |
| Overall dimensions     | 29 <sup>1/2</sup> " x 17 <sup>5/16</sup> " |
|                        |                                            |

| Bowl dimension            | 1 bowl 27 <sup>15/16</sup> " x 15 <sup>3/4</sup> "                                                                                                                                                                                                                                                                                           |
|---------------------------|----------------------------------------------------------------------------------------------------------------------------------------------------------------------------------------------------------------------------------------------------------------------------------------------------------------------------------------------|
| Bowls depth               | 7 11/16 <sup>11</sup>                                                                                                                                                                                                                                                                                                                        |
| Flush-mount cut-out       | See cut-out drawing                                                                                                                                                                                                                                                                                                                          |
| Overmount cut-out         | 29" x 16 <sup>1/2</sup> "                                                                                                                                                                                                                                                                                                                    |
| Waste fitting type        | 3 ½° - with stainless steel basket                                                                                                                                                                                                                                                                                                           |
| Underside                 | Protected with heavy duty undercoating                                                                                                                                                                                                                                                                                                       |
| FEATURES                  |                                                                                                                                                                                                                                                                                                                                              |
| GOLD                      | The Gold finish is obtained by treating the steel with a physical process called PVD (Physical Vacuum Deposition) which deposits particles of noble metals on the surface. The result is a unique and refined aesthetic effect, and an improvement in the mechanical properties of the steel that is more resistant to shocks and scratches. |
| Basket 3,5" waste fitting | The drain is equipped with a large 3.5" drain, with the practical basket cap that prevents the discharge of solid parts.                                                                                                                                                                                                                     |
| High thickness 1.2        | 1.2 mm thick steel. A significant thickness, which guarantees the maximum sturdiness and durability.                                                                                                                                                                                                                                         |
| Small radius              | Bowls with squared shapes with a modern design and an increased capacity, for a minimal aesthetics connected with an extreme practicity.                                                                                                                                                                                                     |