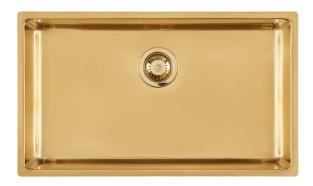

### **KE Sink Gold 30" x 18" - F/M**

Kitchen Sinks

Code: 2157 069

PVD Gold AISI 304 Stainless steel Foster brushed Flush-mount

#### **DETAILS**

| Series                 | KE                                         |
|------------------------|--------------------------------------------|
| Coloring               | Gold                                       |
| Finish                 | PVD                                        |
| Material               | AISI 304 stainless steel                   |
| Texture                | Foster brushed                             |
| Edge/Installation Type | Flush-mount   Top-mount                    |
| Thickness              | 18 Gauge (1.2 mm)                          |
| Overall dimensions     | 29 <sup>1/2</sup> " x 17 <sup>5/16</sup> " |
|                        |                                            |

| Bowl dimension            | 1 bowl 27 <sup>15/16</sup> " x 15 <sup>3/4</sup> "                                                                                                                                                                                                                                                                                           |
|---------------------------|----------------------------------------------------------------------------------------------------------------------------------------------------------------------------------------------------------------------------------------------------------------------------------------------------------------------------------------------|
| Bowls depth               | 7 11/16 <sup>11</sup>                                                                                                                                                                                                                                                                                                                        |
| Flush-mount cut-out       | See cut-out drawing                                                                                                                                                                                                                                                                                                                          |
| Overmount cut-out         | 29" x 16 <sup>1/2</sup> "                                                                                                                                                                                                                                                                                                                    |
| Waste fitting type        | 3 ½° - with stainless steel basket                                                                                                                                                                                                                                                                                                           |
| Underside                 | Protected with heavy duty undercoating                                                                                                                                                                                                                                                                                                       |
| FEATURES                  |                                                                                                                                                                                                                                                                                                                                              |
| GOLD                      | The Gold finish is obtained by treating the steel with a physical process called PVD (Physical Vacuum Deposition) which deposits particles of noble metals on the surface. The result is a unique and refined aesthetic effect, and an improvement in the mechanical properties of the steel that is more resistant to shocks and scratches. |
| Basket 3,5" waste fitting | The drain is equipped with a large 3.5" drain, with the practical basket cap that prevents the discharge of solid parts.                                                                                                                                                                                                                     |
| High thickness 1.2        | 1.2 mm thick steel. A significant thickness, which guarantees the maximum sturdiness and durability.                                                                                                                                                                                                                                         |
| Small radius              | Bowls with squared shapes with a modern design and an increased capacity, for a minimal aesthetics connected with an extreme practicity.                                                                                                                                                                                                     |