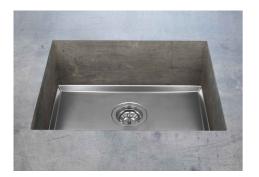

|
| Small radius                    | Bowls with squared shapes with a modern design and an increased capacity, for a minimal aesthetics connected with an extreme practicity.                                                                                                                                                                                                       |
| Basket 3,5" waste fitting       | The drain is equipped with a large 3.5" drain, with the practical basket cap that prevents the discharge of solid parts.                                                                                                                                                                                                                       |

### **TECHNICAL DATA**







#### GALLERY



### **OPTIONAL ACCESSORIES**



Chopping board 8644 034



Stainless Steel dishes holder 8100 154 \* only in combination with the accessory 8644 034



Stainless steel perforated pan 8154 000 \* only in combination with the accessory 8644 034



Twin Chopping Board 8644 102



Stainless Steel dishes holder 8100 303 \* only in combination with the accessory 8644 102



Stainless steel perforated pan 8151 000 \* only in combination with the accessory 8644 102



Grating kit complete with ring support and food collection tray 8159 101

\* only in combination with the accessory 8644 102



Waste disposer throat 8669 043

### **RECOMMENDED PAIRINGS**



**Faucet Capri** 8467 005



Faucet Salina 8487 005



Milano Cooktop 4 burners inLine 7640 900



Milano Induction Cooktop 5 Plate 7390 945