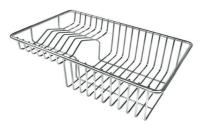

### **OPTIONAL ACCESSORIES**

Chopping board 8644 034

Stainless Steel dishes holder 8100 154 \* only in combination with the accessory 8644 034

Stainless steel perforated pan 8154 000 \* only in combination with the accessory 8644 034