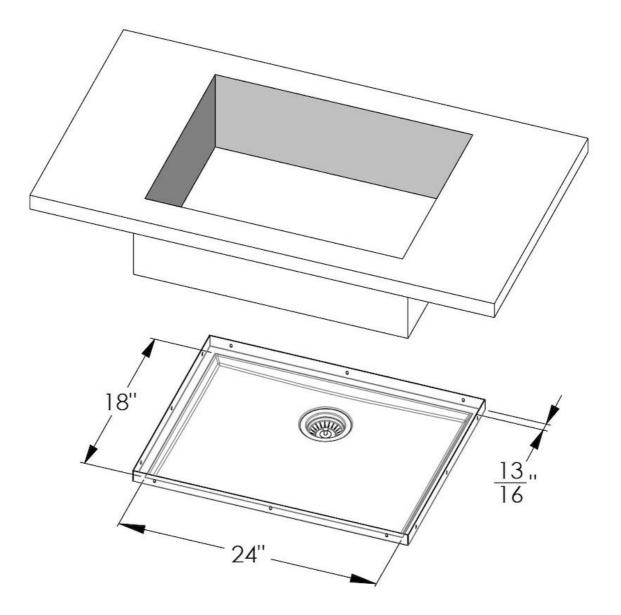

### DETAILS

| Series            | Phantom Base                                |
|-------------------|---------------------------------------------|
| Coloring          | Gun Metal                                   |
| Finish            | PVD                                         |
| Material          | AISI 304 stainless steel                    |
| Texture           | Foster brushed                              |
| Dimensions        | 25 <sup>9/16</sup> " x 19 <sup>9/16</sup> " |
| Standard fittings | Drain<br>Boxed packing                      |
| Built-in hole     | View technical data sheet                   |

| Bowl dimension                  | 24" x 18"                                                                                                                                                                                                                                                                                                                                      |
|---------------------------------|------------------------------------------------------------------------------------------------------------------------------------------------------------------------------------------------------------------------------------------------------------------------------------------------------------------------------------------------|
| Number of bowls                 | 1 bowl                                                                                                                                                                                                                                                                                                                                         |
| Waste fitting                   | 3,5" drain                                                                                                                                                                                                                                                                                                                                     |
| FEATURES                        |                                                                                                                                                                                                                                                                                                                                                |
| GUN METAL                       | The Gun Metal finish is obtained by treating steel with a physical process called PVD (Phisical Vacuum Deposition) which deposits particles of noble metals on the surface. The result is a unique and refined aesthetic effect, and an improvement of the mechanical properties of the steel which is more resistant to impact and scratches. |
| PHANTOM BASE 20 mm              | The Phantom BASE sink's bottoms are specifically engineered to be coupled with sinks made<br>out of slabs. The perimetric trough makes for a simple and perfect installation. This version of<br>Phantom BASE is meant for slabs of 20mm thickness.                                                                                            |
| PHANTOM BASE WITHOUT<br>WELDING | The steel bottom Phantom BASE solves the problem of water draining of slab sinks, because<br>the slope built into the moulded bottom ensures perfect draining. The radius and sloped profile<br>of Phantom BASE guarantee great practicality and hygiene in everyday cleaning.                                                                 |
| High thickness                  | 1.5 mm thick steel. A significant thickness, which guarantees the maximum sturdiness and durability.                                                                                                                                                                                                                                           |
| Small radius                    | Bowls with squared shapes with a modern design and an increased capacity, for a minimal aesthetics connected with an extreme practicity.                                                                                                                                                                                                       |
| Basket 3,5" waste fitting       | The drain is equipped with a large 3.5" drain, with the practical basket cap that prevents the discharge of solid parts.                                                                                                                                                                                                                       |