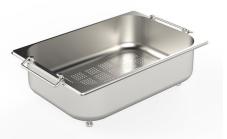

### **OPTIONAL ACCESSORIES**

Chopping board 8644 034

Stainless Steel dishes holder 8100 154 \* only in combination with the accessory 8644 034

Stainless steel perforated pan 8154 000 \* only in combination with the accessory 8644 034

Twin Chopping Board 8644 102

Stainless Steel dishes holder 8100 303 \* only in combination with the accessory 8644 102

Stainless steel perforated pan 8151 000 \* only in combination with the accessory 8644 102