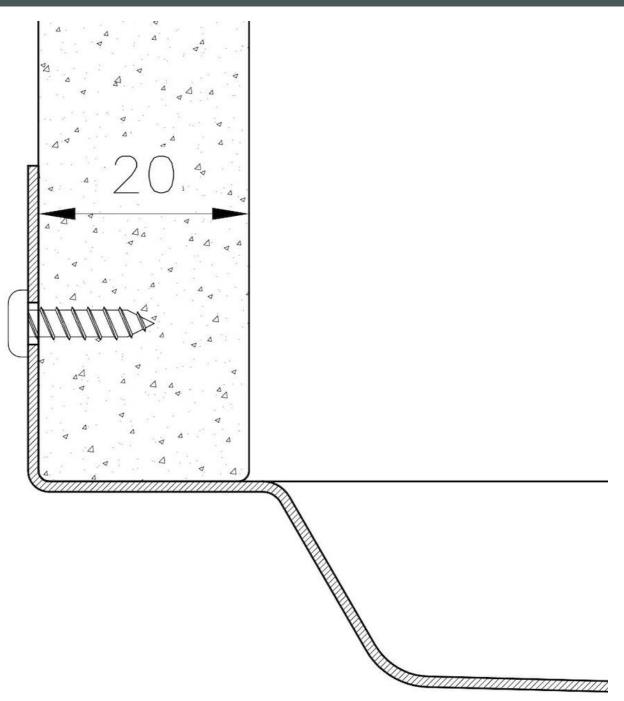

| Bowl dimension                  | 24" x 18"                                                                                                                                                                                                                                                                                                                                      |
|---------------------------------|------------------------------------------------------------------------------------------------------------------------------------------------------------------------------------------------------------------------------------------------------------------------------------------------------------------------------------------------|
| Number of bowls                 | 1 bowl                                                                                                                                                                                                                                                                                                                                         |
| Waste fitting                   | 3,5" drain                                                                                                                                                                                                                                                                                                                                     |
| FEATURES                        |                                                                                                                                                                                                                                                                                                                                                |
| GUN METAL                       | The Gun Metal finish is obtained by treating steel with a physical process called PVD (Phisical Vacuum Deposition) which deposits particles of noble metals on the surface. The result is a unique and refined aesthetic effect, and an improvement of the mechanical properties of the steel which is more resistant to impact and scratches. |
| PHANTOM BASE 20 mm              | The Phantom BASE sink's bottoms are specifically engineered to be coupled with sinks made<br>out of slabs. The perimetric trough makes for a simple and perfect installation. This version of<br>Phantom BASE is meant for slabs of 20mm thickness.                                                                                            |
| PHANTOM BASE WITHOUT<br>WELDING | The steel bottom Phantom BASE solves the problem of water draining of slab sinks, because<br>the slope built into the moulded bottom ensures perfect draining. The radius and sloped profile<br>of Phantom BASE guarantee great practicality and hygiene in everyday cleaning.                                                                 |
| High thickness                  | 1.5 mm thick steel. A significant thickness, which guarantees the maximum sturdiness and durability.                                                                                                                                                                                                                                           |
| Small radius                    | Bowls with squared shapes with a modern design and an increased capacity, for a minimal aesthetics connected with an extreme practicity.                                                                                                                                                                                                       |
| Basket 3,5" waste fitting       | The drain is equipped with a large 3.5" drain, with the practical basket cap that prevents the discharge of solid parts.                                                                                                                                                                                                                       |