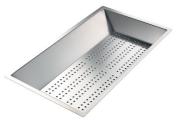

### **OPTIONAL ACCESSORIES**

Chopping board 8644 034

Stainless Steel dishes holder 8100 154 \* only in combination with the accessory 8644 034

Stainless steel perforated pan 8154 000 \* only in combination with the accessory 8644 034