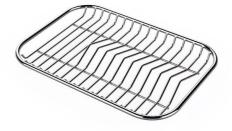

### **OPTIONAL ACCESSORIES**

Chopping board 8644 034

Stainless Steel dishes holder 8100 154 \* only in combination with the accessory 8644 034

Stainless steel perforated pan 8154 000 \* only in combination with the accessory 8644 034

Twin Chopping Board 8644 102

Stainless Steel dishes holder 8100 303 \* only in combination with the accessory 8644 102

Stainless steel perforated pan 8151 000 \* only in combination with the accessory 8644 102