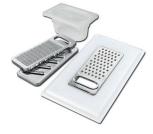

Grating kit complete with ring support and food collection tray 8159 101

\* only in combination with the accessory 8644 102

Waste disposer throat 8669 043