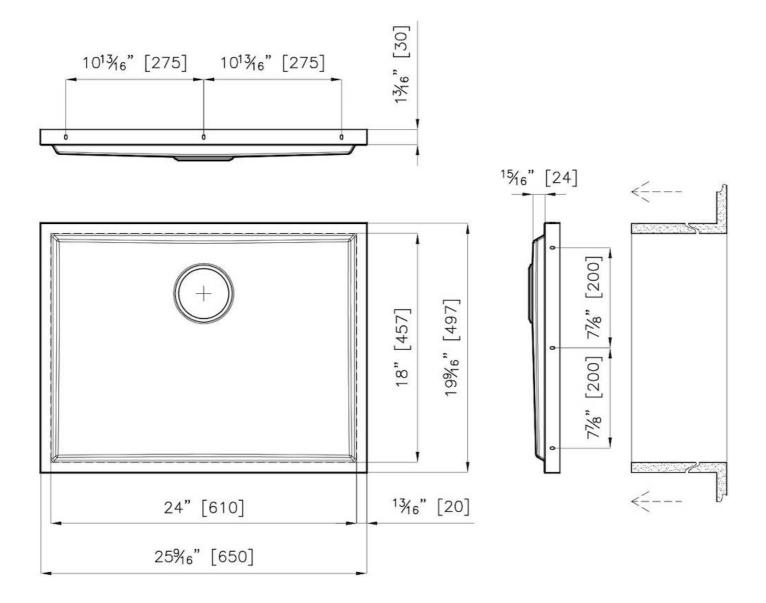

### **TECHNICAL DATA**

### DETAILS

| Series            | Phantom Base                                |
|-------------------|---------------------------------------------|
| Coloring          | Gun Metal                                   |
| Finish            | PVD                                         |
| Material          | AISI 304 stainless steel                    |
| Texture           | Foster brushed                              |
| Dimensions        | 25 <sup>9/16</sup> " x 19 <sup>9/16</sup> " |
| Standard fittings | Drain<br>Boxed packing                      |
| Built-in hole     | View technical data sheet                   |

| Bowl dimension                  | 24" x 18"                                                                                                                                                                                                                                                                                                                                      |
|---------------------------------|------------------------------------------------------------------------------------------------------------------------------------------------------------------------------------------------------------------------------------------------------------------------------------------------------------------------------------------------|
| Number of bowls                 | 1 bowl                                                                                                                                                                                                                                                                                                                                         |
| Waste fitting                   | 3,5" drain                                                                                                                                                                                                                                                                                                                                     |
| FEATURES                        |                                                                                                                                                                                                                                                                                                                                                |
| GUN METAL                       | The Gun Metal finish is obtained by treating steel with a physical process called PVD (Phisical Vacuum Deposition) which deposits particles of noble metals on the surface. The result is a unique and refined aesthetic effect, and an improvement of the mechanical properties of the steel which is more resistant to impact and scratches. |
| PHANTOM BASE 20 mm              | The Phantom BASE sink's bottoms are specifically engineered to be coupled with sinks made<br>out of slabs. The perimetric trough makes for a simple and perfect installation. This version of<br>Phantom BASE is meant for slabs of 20mm thickness.                                                                                            |
| PHANTOM BASE WITHOUT<br>WELDING | The steel bottom Phantom BASE solves the problem of water draining of slab sinks, because<br>the slope built into the moulded bottom ensures perfect draining. The radius and sloped profile<br>of Phantom BASE guarantee great practicality and hygiene in everyday cleaning.                                                                 |
| High thickness                  | 1.5 mm thick steel. A significant thickness, which guarantees the maximum sturdiness and durability.                                                                                                                                                                                                                                           |
| Small radius                    | Bowls with squared shapes with a modern design and an increased capacity, for a minimal aesthetics connected with an extreme practicity.                                                                                                                                                                                                       |
| Basket 3,5" waste fitting       | The drain is equipped with a large 3.5" drain, with the practical basket cap that prevents the discharge of solid parts.                                                                                                                                                                                                                       |