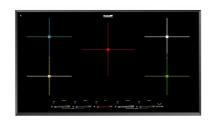

### **RECOMMENDED PAIRINGS**

**Faucet Capri** 8467 005

Faucet Salina 8487 005

Milano Cooktop 4 burners inLine 7640 900

Milano Induction Cooktop 5 Plate 7390 945