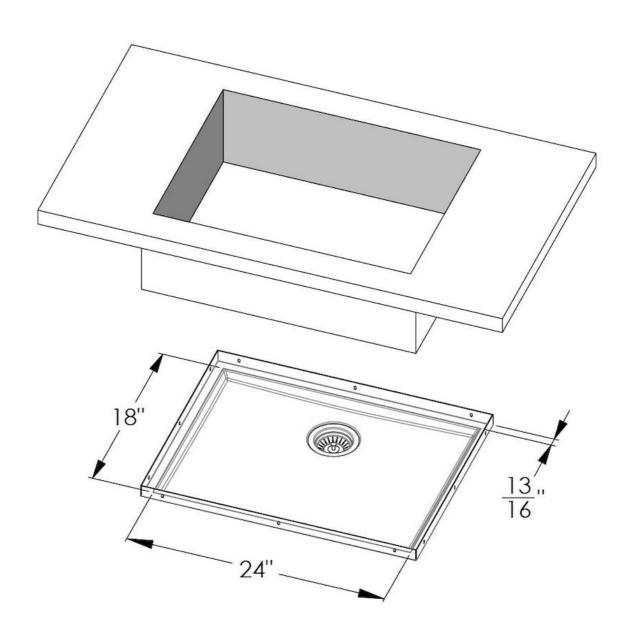

#### **DETAILS**

| Series            | Phantom Base                                |
|-------------------|---------------------------------------------|
| Coloring          | Copper                                      |
| Finish            | PVD                                         |
| Material          | AISI 304 stainless steel                    |
| Texture           | Foster brushed                              |
| Dimensions        | 25 <sup>9/16</sup> " x 19 <sup>9/16</sup> " |
| Standard fittings | Drain<br>Boxed packing                      |
| Built-in hole     | View technical data sheet                   |

| Bowl dimension                  | 24" x 18"                                                                                                                                                                                                                                                                                                                                   |
|---------------------------------|---------------------------------------------------------------------------------------------------------------------------------------------------------------------------------------------------------------------------------------------------------------------------------------------------------------------------------------------|
| Number of bowls                 | 1 bowl                                                                                                                                                                                                                                                                                                                                      |
| Waste fitting                   | 3,5" drain                                                                                                                                                                                                                                                                                                                                  |
| FEATURES                        |                                                                                                                                                                                                                                                                                                                                             |
| COPPER                          | The Copper finish is obtained by treating steel with a physical process called PVD (Phisical Vacuum Deposition) which deposits particles of noble metals on the surface. The result is a unique and refined aesthetic effect, and an improvement of the mechanical properties of the steel which is more resistant to impact and scratches. |
| PHANTOM BASE 20 mm              | The Phantom BASE sink's bottoms are specifically engineered to be coupled with sinks made out of slabs. The perimetric trough makes for a simple and perfect installation. This version of Phantom BASE is meant for slabs of 20mm thickness.                                                                                               |
| PHANTOM BASE WITHOUT<br>WELDING | The steel bottom Phantom BASE solves the problem of water draining of slab sinks, because the slope built into the moulded bottom ensures perfect draining. The radius and sloped profile of Phantom BASE guarantee great practicality and hygiene in everyday cleaning.                                                                    |
| High thickness                  | 1.5 mm thick steel. A significant thickness, which guarantees the maximum sturdiness and durability.                                                                                                                                                                                                                                        |
| Small radius                    | Bowls with squared shapes with a modern design and an increased capacity, for a minimal aesthetics connected with an extreme practicity.                                                                                                                                                                                                    |
| Basket 3,5" waste fitting       | The drain is equipped with a large 3.5" drain, with the practical basket cap that prevents the discharge of solid parts.                                                                                                                                                                                                                    |