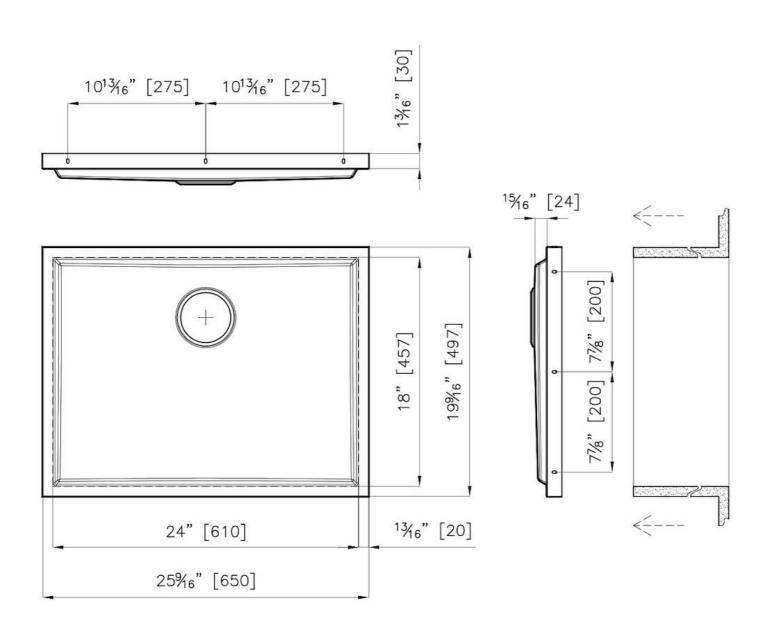

#### **DETAILS**

| Series            | Phantom Base                                |
|-------------------|---------------------------------------------|
| Coloring          | Copper                                      |
| Finish            | PVD                                         |
| Material          | AISI 304 stainless steel                    |
| Texture           | Foster brushed                              |
| Dimensions        | 25 <sup>9/16</sup> " x 19 <sup>9/16</sup> " |
| Standard fittings | Drain<br>Boxed packing                      |
| Built-in hole     | View technical data sheet                   |

| Bowl dimension                  | 24" x 18"                                                                                                                                                                                                                                                                                                                                   |
|---------------------------------|---------------------------------------------------------------------------------------------------------------------------------------------------------------------------------------------------------------------------------------------------------------------------------------------------------------------------------------------|
| Number of bowls                 | 1 bowl                                                                                                                                                                                                                                                                                                                                      |
| Waste fitting                   | 3,5" drain                                                                                                                                                                                                                                                                                                                                  |
| FEATURES                        |                                                                                                                                                                                                                                                                                                                                             |
| COPPER                          | The Copper finish is obtained by treating steel with a physical process called PVD (Phisical Vacuum Deposition) which deposits particles of noble metals on the surface. The result is a unique and refined aesthetic effect, and an improvement of the mechanical properties of the steel which is more resistant to impact and scratches. |
| PHANTOM BASE 20 mm              | The Phantom BASE sink's bottoms are specifically engineered to be coupled with sinks made out of slabs. The perimetric trough makes for a simple and perfect installation. This version of Phantom BASE is meant for slabs of 20mm thickness.                                                                                               |
| PHANTOM BASE WITHOUT<br>WELDING | The steel bottom Phantom BASE solves the problem of water draining of slab sinks, because the slope built into the moulded bottom ensures perfect draining. The radius and sloped profile of Phantom BASE guarantee great practicality and hygiene in everyday cleaning.                                                                    |
| High thickness                  | 1.5 mm thick steel. A significant thickness, which guarantees the maximum sturdiness and durability.                                                                                                                                                                                                                                        |
| Small radius                    | Bowls with squared shapes with a modern design and an increased capacity, for a minimal aesthetics connected with an extreme practicity.                                                                                                                                                                                                    |
| Basket 3,5" waste fitting       | The drain is equipped with a large 3.5" drain, with the practical basket cap that prevents the discharge of solid parts.                                                                                                                                                                                                                    |

#### **TECHNICAL DATA**