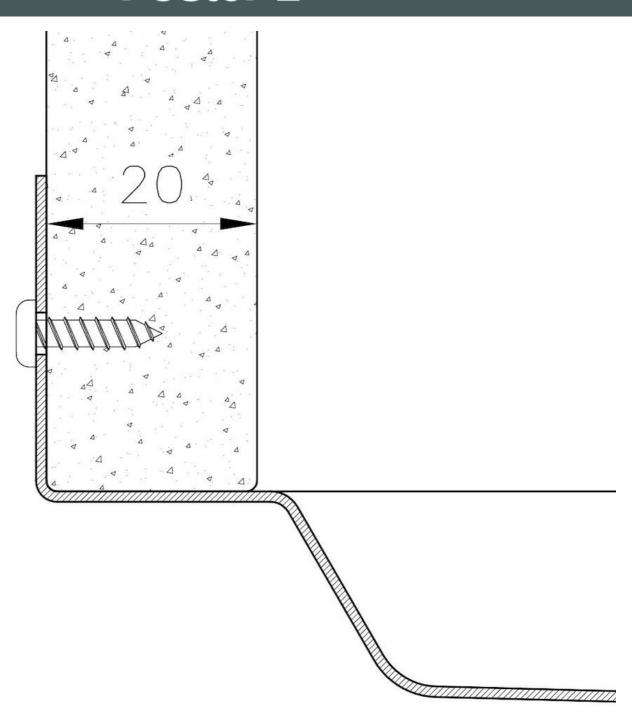

| Bowl dimension                  | 24" x 18"                                                                                                                                                                                                                                                                                                                                   |
|---------------------------------|---------------------------------------------------------------------------------------------------------------------------------------------------------------------------------------------------------------------------------------------------------------------------------------------------------------------------------------------|
| Number of bowls                 | 1 bowl                                                                                                                                                                                                                                                                                                                                      |
| Waste fitting                   | 3,5" drain                                                                                                                                                                                                                                                                                                                                  |
| FEATURES                        |                                                                                                                                                                                                                                                                                                                                             |
| COPPER                          | The Copper finish is obtained by treating steel with a physical process called PVD (Phisical Vacuum Deposition) which deposits particles of noble metals on the surface. The result is a unique and refined aesthetic effect, and an improvement of the mechanical properties of the steel which is more resistant to impact and scratches. |
| PHANTOM BASE 20 mm              | The Phantom BASE sink's bottoms are specifically engineered to be coupled with sinks made out of slabs. The perimetric trough makes for a simple and perfect installation. This version of Phantom BASE is meant for slabs of 20mm thickness.                                                                                               |
| PHANTOM BASE WITHOUT<br>WELDING | The steel bottom Phantom BASE solves the problem of water draining of slab sinks, because the slope built into the moulded bottom ensures perfect draining. The radius and sloped profile of Phantom BASE guarantee great practicality and hygiene in everyday cleaning.                                                                    |
| High thickness                  | 1.5 mm thick steel. A significant thickness, which guarantees the maximum sturdiness and durability.                                                                                                                                                                                                                                        |
| Small radius                    | Bowls with squared shapes with a modern design and an increased capacity, for a minimal aesthetics connected with an extreme practicity.                                                                                                                                                                                                    |
| Basket 3,5" waste fitting       | The drain is equipped with a large 3.5" drain, with the practical basket cap that prevents the discharge of solid parts.                                                                                                                                                                                                                    |