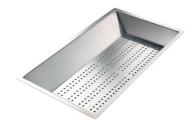

#### **OPTIONAL ACCESSORIES**

Chopping board 8644 034

Stainless Steel dishes holder 8100 154

\* only in combination with the accessory 8644 034

Stainless steel perforated pan

8154 000

\* only in combination with the accessory 8644 034