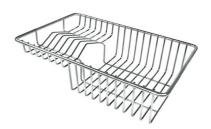

#### **OPTIONAL ACCESSORIES**

Chopping board 8644 034

Stainless Steel dishes holder 8100 154

\* only in combination with the accessory 8644 034

Stainless steel perforated pan

8154 000

\* only in combination with the accessory 8644 034