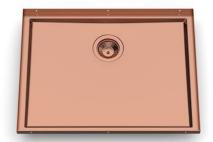

# Sink Phantom Base Copper 24" x 18" (20mm thk)

Kitchen Sinks

Code: 5522 908

PVD Copper AISI 304 Stainless steel Foster brushed

#### **DETAILS**

| Series            | Phantom Base                                |
|-------------------|---------------------------------------------|
| Coloring          | Copper                                      |
| Finish            | PVD                                         |
| Material          | AISI 304 stainless steel                    |
| Texture           | Foster brushed                              |
| Dimensions        | 25 <sup>9/16</sup> " x 19 <sup>9/16</sup> " |
| Standard fittings | Drain<br>Boxed packing                      |
| Built-in hole     | View technical data sheet                   |