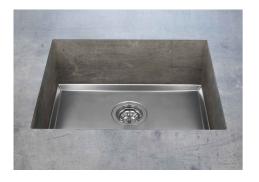

# Sink Phantom Base Copper 24" x 18" (20mm thk)

Kitchen Sinks

Code: 5522 908

PVD Copper AISI 304 Stainless steel Foster brushed

#### **DETAILS**

| Series            | Phantom Base                                |
|-------------------|---------------------------------------------|
| Coloring          | Copper                                      |
| Finish            | PVD                                         |
| Material          | AISI 304 stainless steel                    |
| Texture           | Foster brushed                              |
| Dimensions        | 25 <sup>9/16</sup> " x 19 <sup>9/16</sup> " |
| Standard fittings | Drain<br>Boxed packing                      |
| Built-in hole     | View technical data sheet                   |

| Bowl dimension                  | 24" x 18"                                                                                                                                                                                                                                                                                                                                   |
|---------------------------------|---------------------------------------------------------------------------------------------------------------------------------------------------------------------------------------------------------------------------------------------------------------------------------------------------------------------------------------------|
| Number of bowls                 | 1 bowl                                                                                                                                                                                                                                                                                                                                      |
| Waste fitting                   | 3,5" drain                                                                                                                                                                                                                                                                                                                                  |
| FEATURES                        |                                                                                                                                                                                                                                                                                                                                             |
| COPPER                          | The Copper finish is obtained by treating steel with a physical process called PVD (Phisical Vacuum Deposition) which deposits particles of noble metals on the surface. The result is a unique and refined aesthetic effect, and an improvement of the mechanical properties of the steel which is more resistant to impact and scratches. |
| PHANTOM BASE 20 mm              | The Phantom BASE sink's bottoms are specifically engineered to be coupled with sinks made out of slabs. The perimetric trough makes for a simple and perfect installation. This version of Phantom BASE is meant for slabs of 20mm thickness.                                                                                               |
| PHANTOM BASE WITHOUT<br>WELDING | The steel bottom Phantom BASE solves the problem of water draining of slab sinks, because the slope built into the moulded bottom ensures perfect draining. The radius and sloped profile of Phantom BASE guarantee great practicality and hygiene in everyday cleaning.                                                                    |
| High thickness                  | 1.5 mm thick steel. A significant thickness, which guarantees the maximum sturdiness and durability.                                                                                                                                                                                                                                        |
| Small radius                    | Bowls with squared shapes with a modern design and an increased capacity, for a minimal aesthetics connected with an extreme practicity.                                                                                                                                                                                                    |
| Basket 3,5" waste fitting       | The drain is equipped with a large 3.5" drain, with the practical basket cap that prevents the discharge of solid parts.                                                                                                                                                                                                                    |