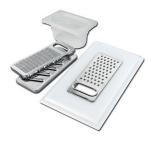

### Grating kit complete with ring support and food collection tray

8159 101

\* only in combination with the accessory 8644 102

Waste disposer throat

8669 043