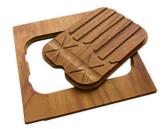

#### **OPTIONAL ACCESSORIES**

Chopping board 8644 034

Stainless Steel dishes holder 8100 154

\* only in combination with the accessory 8644 034

Stainless steel perforated pan

8154 000

\* only in combination with the accessory 8644 034

Twin Chopping Board 8644 102

Stainless Steel dishes holder

8100 303

\* only in combination with the accessory 8644 102