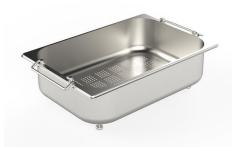

#### **OPTIONAL ACCESSORIES**

Chopping board 8644 034

Stainless Steel dishes holder 8100 154

\* only in combination with the accessory 8644 034

Stainless steel perforated pan

8154 000

\* only in combination with the accessory 8644 034

#### Stainless steel perforated pan

8151 000

\* only in combination with the accessory 8644 102