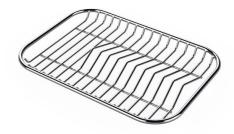

#### **OPTIONAL ACCESSORIES**

Chopping board 8644 034

Stainless Steel dishes holder 8100 154

\* only in combination with the accessory 8644 034

Stainless steel perforated pan

8154 000

\* only in combination with the accessory 8644 034

Twin Chopping Board 8644 102

Stainless Steel dishes holder

8100 303

\* only in combination with the accessory 8644 102